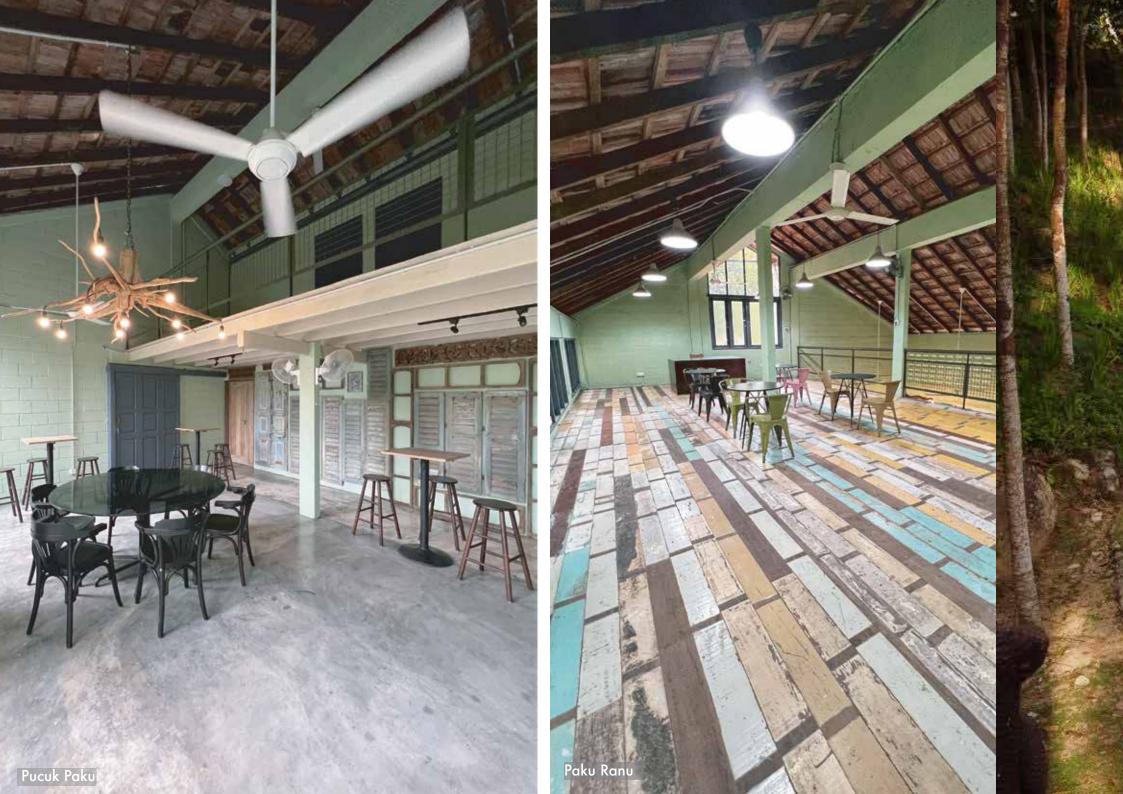

## Ground floor

| Rooms      | Dimension<br>(ft) | Size<br>(ft) | Celing<br>Height (ft) | Capacity |         |           |         |           |
|------------|-------------------|--------------|-----------------------|----------|---------|-----------|---------|-----------|
|            |                   |              |                       | Banquet  | Theatre | Classroom | U Shape | Boardroom |
| Paku Pakis | 30 x 33           | 984          | 12                    | 70       | 80      | 60        | 40      | 10 +10    |
| Pucuk Paku | 18 x 22           | 403          | 10                    | 10       | 10      | 6         | -       | 16        |

# The Gallery

First floor

| Rooms     | Dimension<br>(ft) | Size<br>(ft) | Celing<br>Height (ft) | Capacity |         |           |         |           |
|-----------|-------------------|--------------|-----------------------|----------|---------|-----------|---------|-----------|
|           |                   |              |                       | Banquet  | Theatre | Classroom | U Shape | Boardroom |
| Paku Ranu | 19 x 32           | 631          | 11                    | 50       | 30      | 24        | 30      | 20        |