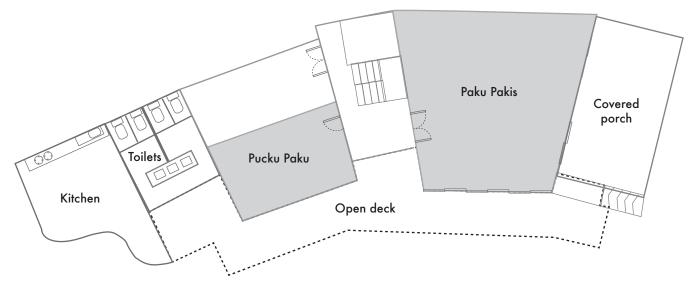

## Ground floor

| Rooms      | Dimension<br>(ft) | Size<br>(ft) | Celing<br>Height (ft) | Capacity |         |           |         |           |
|------------|-------------------|--------------|-----------------------|----------|---------|-----------|---------|-----------|
|            |                   |              |                       | Banquet  | Theatre | Classroom | U Shape | Boardroom |
| Paku Pakis | 30 x 33           | 984          | 12                    | 70       | 80      | 60        | 40      | 10 +10    |
| Pucuk Paku | 18 x 22           | 403          | 10                    | 10       | 10      | 6         | -       | 16        |