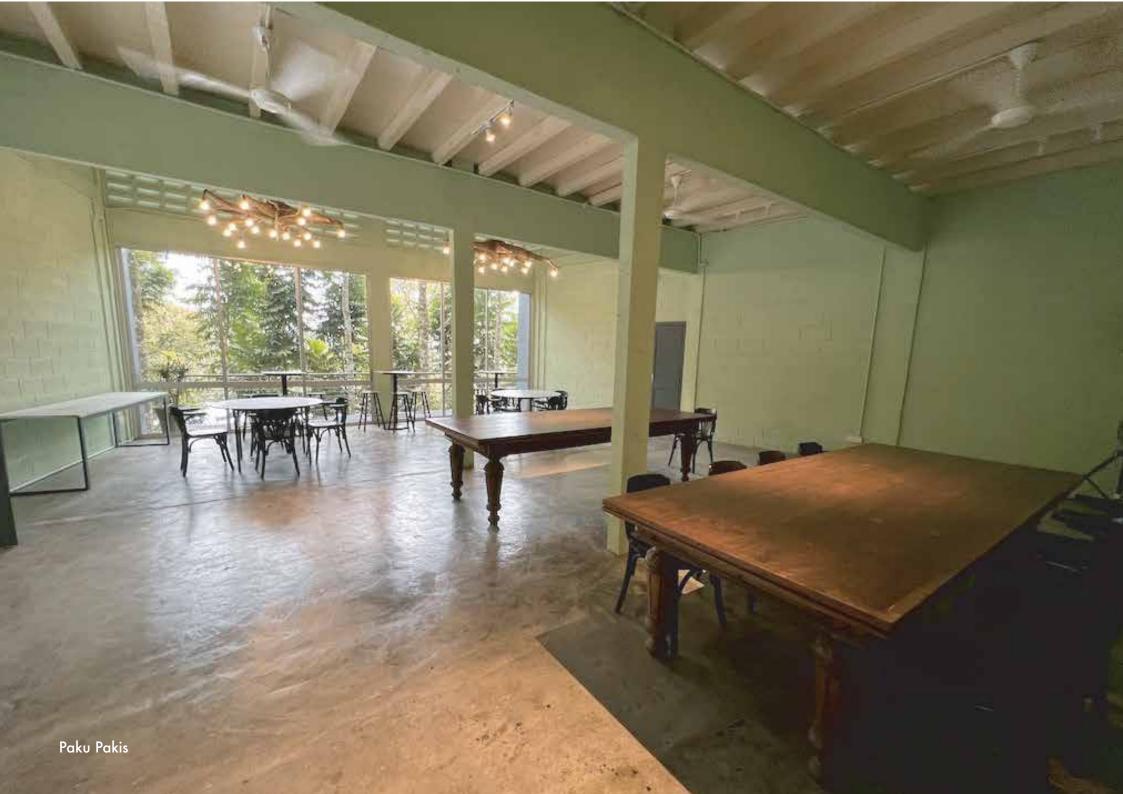

## Ground floor

| Rooms      | Dimension<br>(ft) | Size<br>(ft) | Celing<br>Height (ft) | Capacity |         |           |         |           |
|------------|-------------------|--------------|-----------------------|----------|---------|-----------|---------|-----------|
|            |                   |              |                       | Banquet  | Theatre | Classroom | U Shape | Boardroom |
| Paku Pakis | 30 x 33           | 984          | 12                    | 70       | 80      | 60        | 40      | 10 +10    |
| Pucuk Paku | 18 x 22           | 403          | 10                    | 10       | 10      | 6         | -       | 16        |