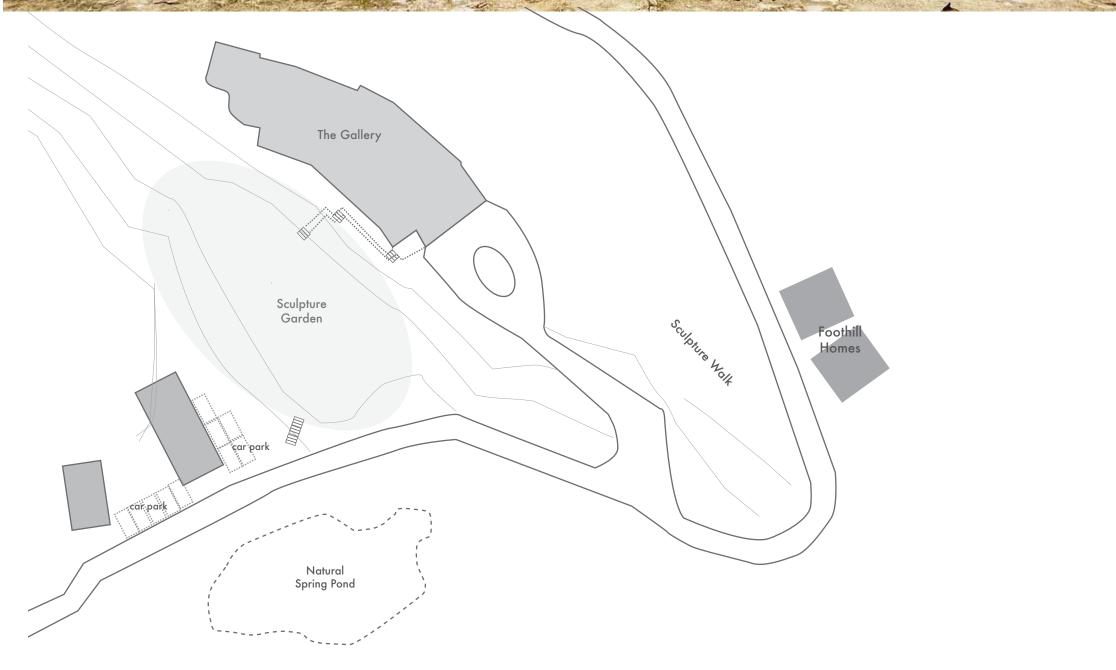

Map of Foothill

This versatile venue is easily adaptable to any layout and allows you to add your own personal touches.

Another option for you to host your event is the Sculpture Garden located next to the Gallery. The garden featrures a series of scupltures by Japanese artist, Katsumi Mukai. The garden is perfect for outdoor hospitality events such as weddings, performances and cocktail receptions.