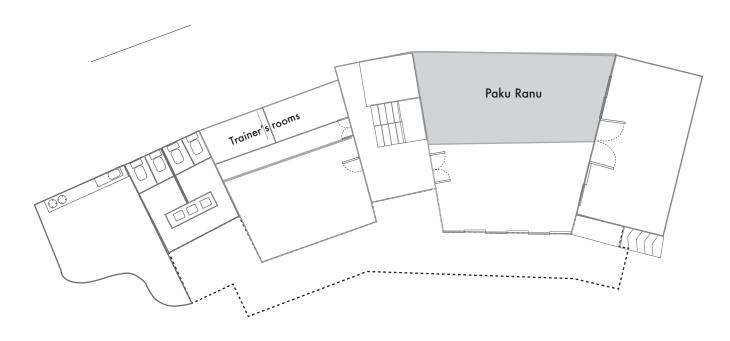

# The Gallery

First floor

| Rooms     | Dimension<br>(ft) | Size<br>(ft) | Celing<br>Height (ft) | Capacity |         |           |         |           |
|-----------|-------------------|--------------|-----------------------|----------|---------|-----------|---------|-----------|
|           |                   |              |                       | Banquet  | Theatre | Classroom | U Shape | Boardroom |
| Paku Ranu | 19 x 32           | 631          | 11                    | 50       | 30      | 24        | 30      | 20        |